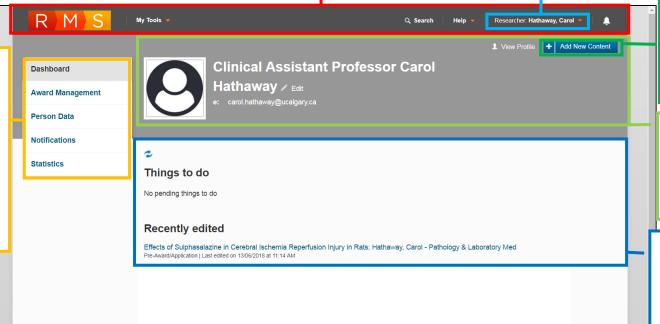

## **Quick Reference Guide**

The **Toolbar** contains elements that remain static and are available to the user at all times.

The **Log In Menu** in the top menu toolbar, provides you with several options related to your profile.

The RMS **Logout** is also available in the menu.

The **Left Navigation Men**u provides access to research process and administration tools.

The options that appear are dependent on your role and permissions.

Clicking the Add New
Content button displays
options based on your role
permissions for creating
content such as new Preaward records.

The profile **Edit** feature is located in the **Dashboard Header**.

The **Dashboard Things to do** section is where you
will find records that are in
progress and need your
attention

The **Recently edited** list displays records recently edited by you.