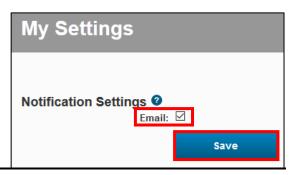

e completed (e.g., approval required,

status to Return to PI for more information) or when the

Audience: PI/Approvers

## View your notifications:

## Step 1:

Click the **Alert** icon in the toolbar to view the summary.

## Step 2:

Click the **blue hyperlinked subject** to open the full notification.

Note: Once clicked, the notification will be marked as read and will be removed from the alert icon.

#### Step 3:

Click View All to display all notifications.

#### Changing your notification settings:

If you do not wish to receive email notifications you can turn them off in your settings.

#### Step 1:

Click the Login dropdown arrow beside your login name in the Dashboard.

#### Step 2:

Select My Settings.

## Step 3:

Deselect the Email checkbox.

## Step 4:

Click **Save**.









# **Quick Reference Guide**

# **Pre-Award Application Notifications**

| Notification                                                               | Recipients | Short Description                                                                                 |
|----------------------------------------------------------------------------|------------|---------------------------------------------------------------------------------------------------|
| PI More Information required (for RSO review)                              | PI         | Grants Officer has provided review feedback and/or is requesting further information from the PI. |
| Approved for submission                                                    | PI         | Institutional approval provided, application can be subm