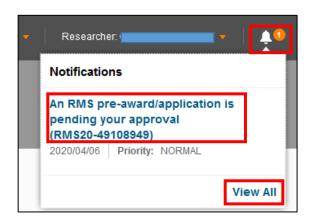

## Step 1:

Click the **Alert** icon in the toolbar to view the summary.

## Step 2:

Click the **blue hyperlinked subject** to open the full notification.

Note: Once clicked, the notification will be marked as read and will be removed from the alert icon.

#### Step 3:

Click View All to display all notifications.