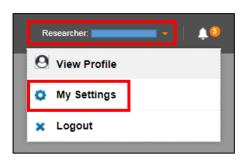

#### Step 1:

Click the Login dropdown arrow beside your login name in the Dashboard.

#### Step 2:

Select My Settings.