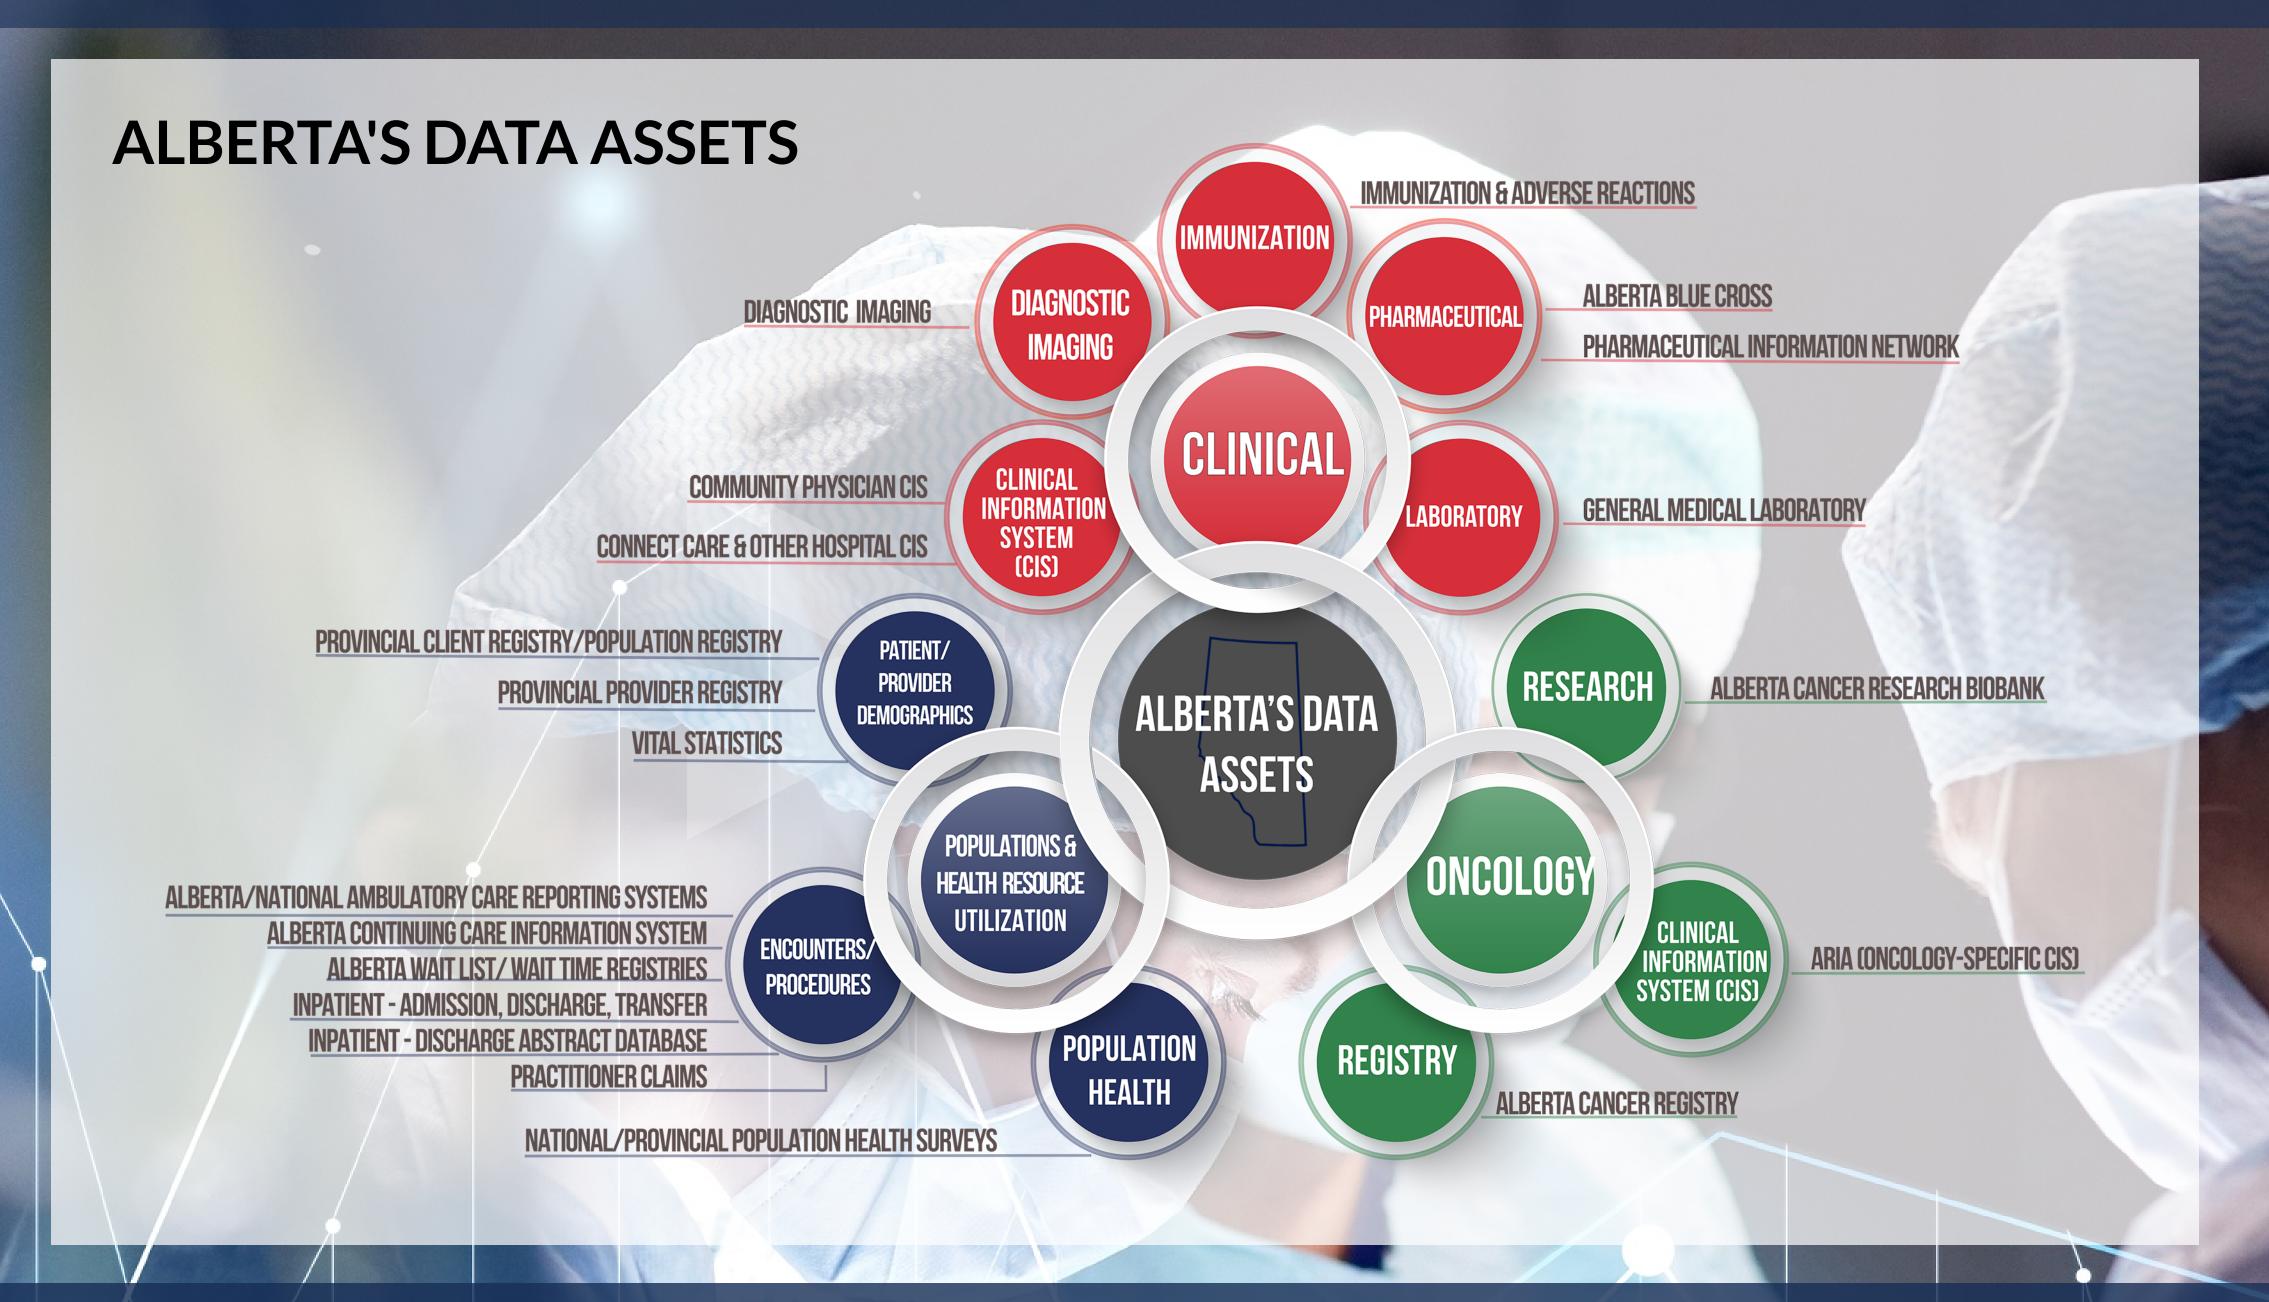

This diagram is intended to represent some of the major data assets in Alberta. For all potential RWE projects, research teams working under the leadership of the Consortium will conduct a feasibility assessment to confirm data availability and accessibility for specific projects.

These are just a few of the many secondary-use data resources available to researchers who are interested in working with the Consortium on future projects.

www.AlbertaRWE.ca